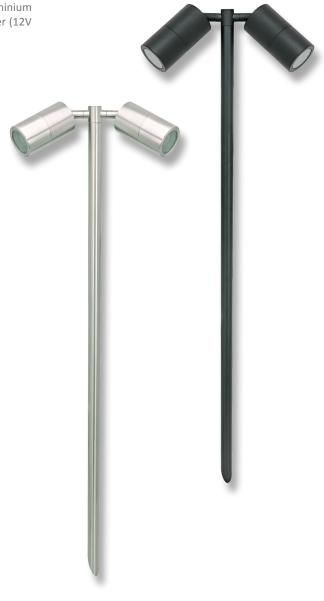

#### Description

The SHADOW Series 2 Light Path Spike Light offers a durable weatherproof solution to lighting up pathways and plants simultaneously where ambient lighting is required. Available in solid finishes (316 Stainless Steel), and Powder coated Aluminium (Textured Black). Suits MR16 lamps (not included), and requires an LED Driver (12V DC Parallel wiring). Backed by a 2 Year Warranty.

### Diagrams / Additional

|     | Item No.        | Variant | Colour              | Lamp       |
|-----|-----------------|---------|---------------------|------------|
| SHA |                 | 49087   | 316 Stainless Steel | No Lamp    |
|     |                 | 49184   |                     | MR16 3000K |
|     | SHADOW-2LT-PATH | 49186   |                     | MR16 5000K |
|     | SHADOW-ZLI-PATH | 49086   | Black               | No Lamp    |
|     |                 | 49180   |                     | MR16 3000K |
|     |                 | 49182   |                     | MR16 5000K |