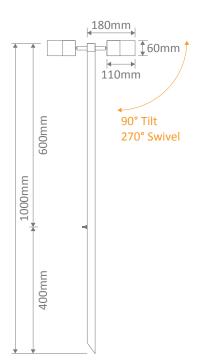

#### Description

The SHADOW Series 2 Light Path Spike Light offers a durable weatherproof solution to lighting up pathways and plants simultaneously where ambient lighting is required. Available in solid finishes (316 Stainless Steel), and Powder coated Aluminium (Textured Black). Suits MR16 lamps (not included), and requires an LED Driver (12V DC Parallel wiring). Backed by a 2 Year Warranty.

#### **Specification Features**

Input Voltage: 12V

Power (W): 2x20W Max

IP rating (IP): 65

Lamp: MR16 (not included)

LED Driver required (wire in parallel)